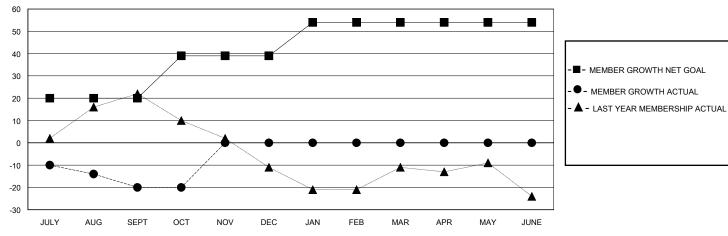

## GOALS AND ACTUAL MEMBERS CUMULATIVE

| DROPPED CLUBS: 0 |    | 12 CLUBS OF 55 ADDED 1 OR MORE<br>NEW MEMBERS | GENDER DISTRIBUTION  MALE 882 (62.16%) |              |   |
|------------------|----|-----------------------------------------------|----------------------------------------|--------------|---|
| DROPPED MEMBERS  |    |                                               | FEMALE                                 | 536 (37.77%) |   |
| DECEASED         | 16 | CLICK HERE FOR CUMULATIVE                     | TOTAL FAMILY UNIT MEMBERS              |              | 0 |
| CLUB CANCELLED   | 0  | MEMBERSHIP DATA                               | FAMILY MEMBERS PAYING HALF DUES        |              | 0 |
| OTHER            | 24 |                                               |                                        |              | U |
| TOTAL            | 40 |                                               |                                        |              |   |